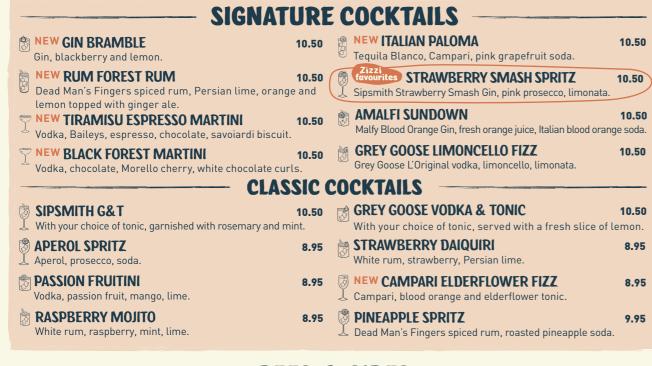

## BEER & CIDER

| PERONI NASTRO AZZURRO<br>5% ABV 330ml   660ml | 4.95   6.95 | HOPHEAD<br>3.8% ABV 500ml                      | 6.95 |
|-----------------------------------------------|-------------|------------------------------------------------|------|
| PERONI GRAN RISERVA<br>6.6% ABV 500ml         | 6.95        | MEANTIME ANYTIME IPA 4.7% ABV 330ml            | 5.15 |
| PERONI NASTRO AZZURRO GLUTEN-<br>5% ABV 330ml | FREE 4.95   | CORNISH ORCHARDS GOLD CIDER<br>5% ABV 500ml    | 5.95 |
| <b>PERONI 0.0% 0% ABV</b> 330ml 73 kcal       | 4.75        | CORNISH ORCHARDS RASPBERRY & ELDERFLOWER CIDER | 5.95 |

## See our Drinks Menu for full range of wines, spirits and mixer drinks.

The ABV% on alcoholic drinks are correct at the time of printing this menu, but could be subject to change. Adults need around 2000 kcal a day.

## **SOFT DRINKS**

| San Pellegrino<br>Lemon 63 kcal or Blood Orange 66 kcal                  | 3.65 | Flawsome Pressed wonky fruit<br>Apple & Rhubarb 60 kcal, Apple & | 1 3                                    | 3.65 |
|--------------------------------------------------------------------------|------|------------------------------------------------------------------|----------------------------------------|------|
| Coke 145 kcal   Diet Coke 1 kcal   Coke Zero 1 kcal   Sprite Zero 1 kcal | 3.65 | Apple Juice 135 kcal   Orange Juice 122 kcal                     |                                        | 3.65 |
| Sicilian Still Lemonade 83 kcal   Appletiser 121 kcal                    | 3.85 | Belu Water (Still / Sparkling)                                   | Small 1 kcal <b>2.95</b>   Large 1 kca | 4.50 |